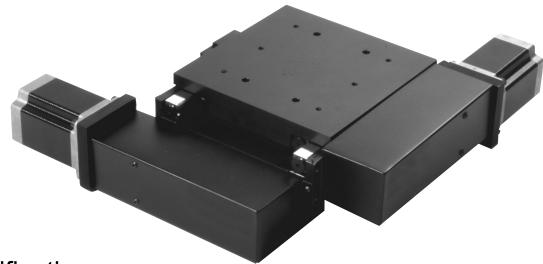

## 29000 Integral XY

For applications where a lower cost low profile XY stage with good performance is required, the Series 29000 offers a compact design with those characteristics.

Using ground ballscrews or optional leadscrews for economy, this compact XY stage is available in 50x50, 100x100 or 150x150 travels. Stepping motors are standard but servo motors are optional. Crossed roller bearings are used for good stability, within an economical design.

## 29000 Series Stage