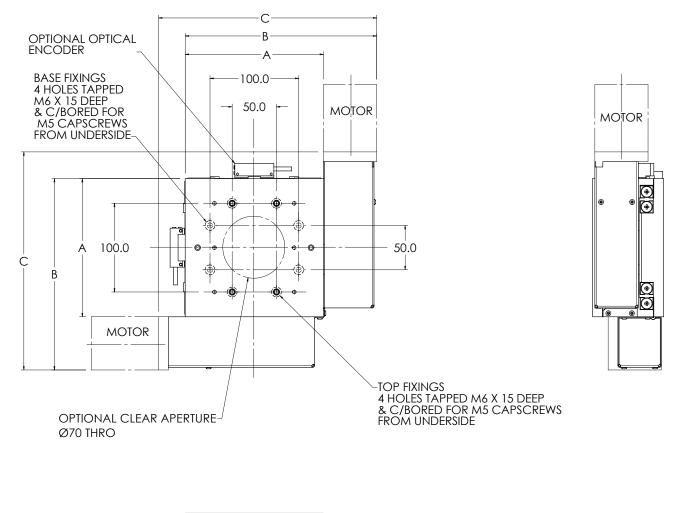

Limit and Datum switches are optional. A linear encoder with integral Limit and Datum switch function can be optionally fitted.

Options:-

Discrete Limit and Datum switches

2,4 or 5mm pitch ballscrews

Motor mounted encoder

Clear ø70mm aperture

Racaw Ltd www.racaw.com tel 01626 336999 email sales@racaw.com

## **Dimensional Data**

|                 | Dimensions (mm) |     |     |  |
|-----------------|-----------------|-----|-----|--|
|                 |                 |     |     |  |
| Max Travel (mm) | А               | В   | С   |  |
| 50 XY           | 156             | 217 | 247 |  |
| 100 XY          | 206             | 267 | 297 |  |
| 150 XY          | 256             | 317 | 347 |  |